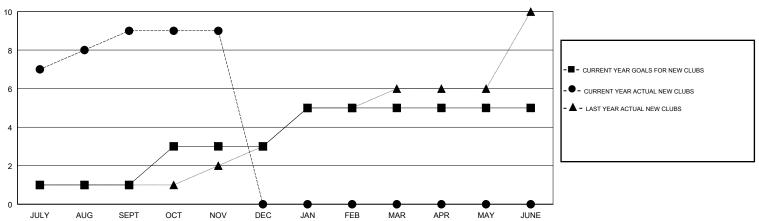

## MONTHLY MEMBERSHIP PROGRESS REPORT

### District 324A1

Results as of: 11/30/2017

# GMT: N S SANKAR LOCATION INDIA GMT CA



#### GOALS AND ACTUAL NEW CLUBS CUMULATIVE



### GOALS AND ACTUAL MEMBERS CUMULATIVE



| - <b>■</b> - MEMB | BER GROWTH N | IET GOAL     |   |  |
|-------------------|--------------|--------------|---|--|
| - ● - MEME        | BER GROWTH   | ACTUAL       |   |  |
| - A - LAST        | YEAR MEMBE   | RSHIP ACTUAL | L |  |
|                   |              |              |   |  |
|                   |              |              |   |  |
|                   |              |              |   |  |
|                   |              |              |   |  |

| DROPPED CLUBS: 1 |     |
|------------------|-----|
| DROPPED MEMBERS  |     |
| DECEASED         | 5   |
| CLUB CANCELLED   | 24  |
| OTHER            | 254 |
| TOTAL            | 283 |

| 104 CLUBS OF 168 ADDED 1 OR MORE |  |  |
|----------------------------------|--|--|
| NEW