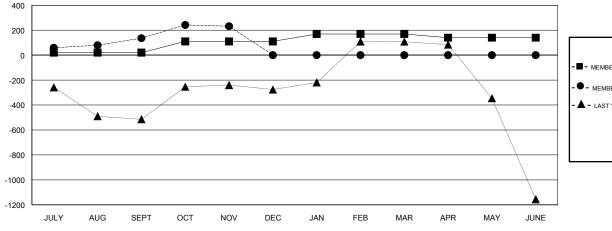

### GOALS AND ACTUAL MEMBERS CUMULATIVE

| - <b>■</b> - MEMB | BER GROWTH N | IET GOAL     |   |  |
|-------------------|--------------|--------------|---|--|
| - ● - MEME        | BER GROWTH   | ACTUAL       |   |  |
| - A - LAST        | YEAR MEMBE   | RSHIP ACTUAL | L |  |
|                   |              |              |   |  |
|                   |              |              |   |  |
|                   |              |              |   |  |
|                   |              |              |   |  |