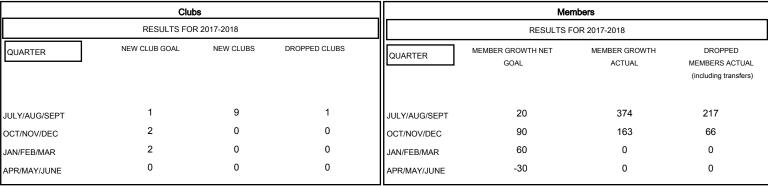

## MONTHLY MEMBERSHIP PROGRESS REPORT

### District 324A1

Results as of: 11/30/2017